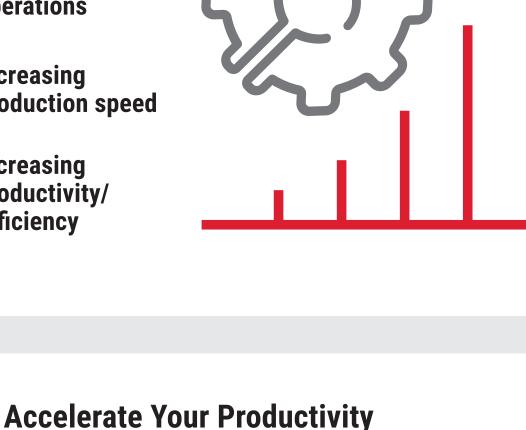

## Top obstacles to profitability:

84% Hiring production staff

**84%** Differentiating products/services

Top profitability-driving capital investment objectives:

Overcoming these challenges may be accelerated

with investments in digital transformation.

**52%** Automating operations

53% Increasing production speed 82% Increasing productivity/ efficiency

**Automate Manual Tasks** 

a significant challenge. Many tasks that once required human intervention can now be automated.